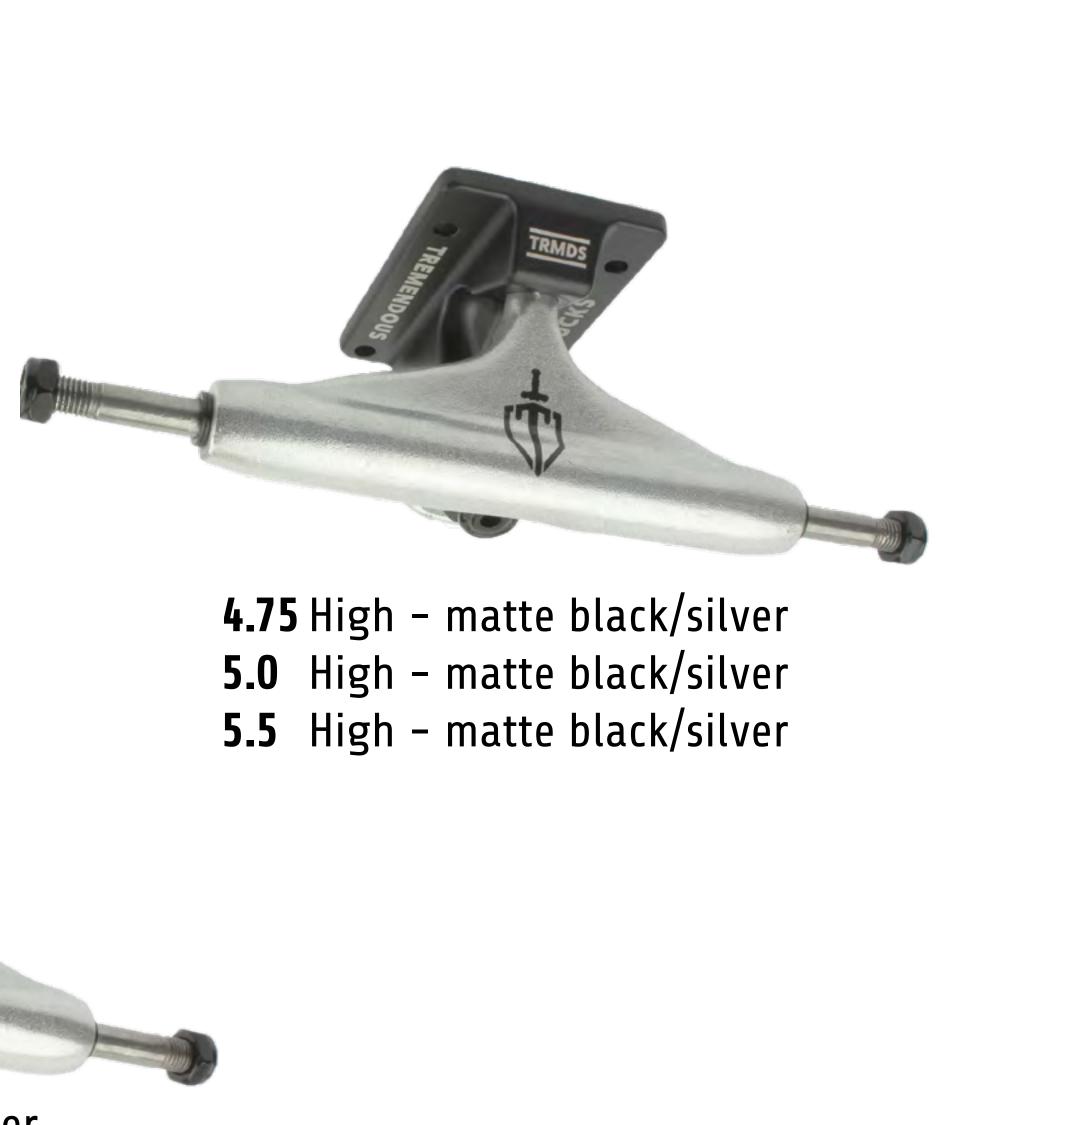

# THE GRIND!

5.0 High - matte black/silver
5.25 High - matte black/silver
5.5 High - matte black/silver

5.0 High - matte black/black
5.25 High - matte black/black
5.5 High - matte black/black