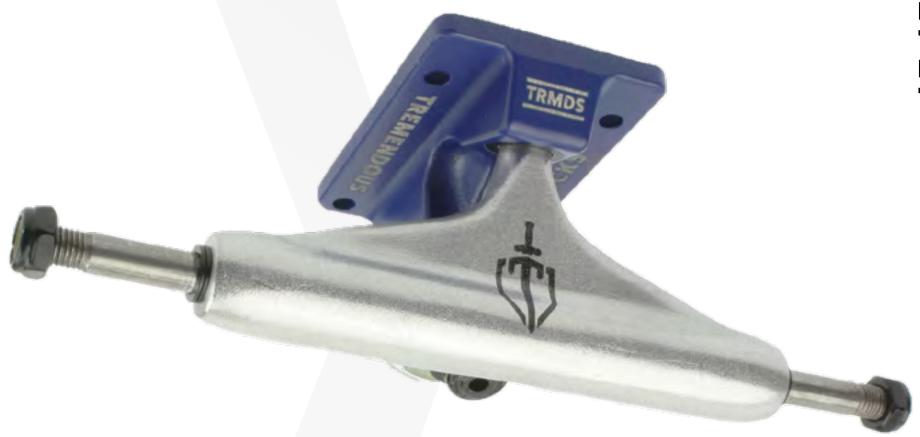

## **4.5** High – silver/silver **5.75** High – silver/silver

Shoons o

**4.25** High - navy blue/silver **5.25** High - navy blue/silver

/// 03