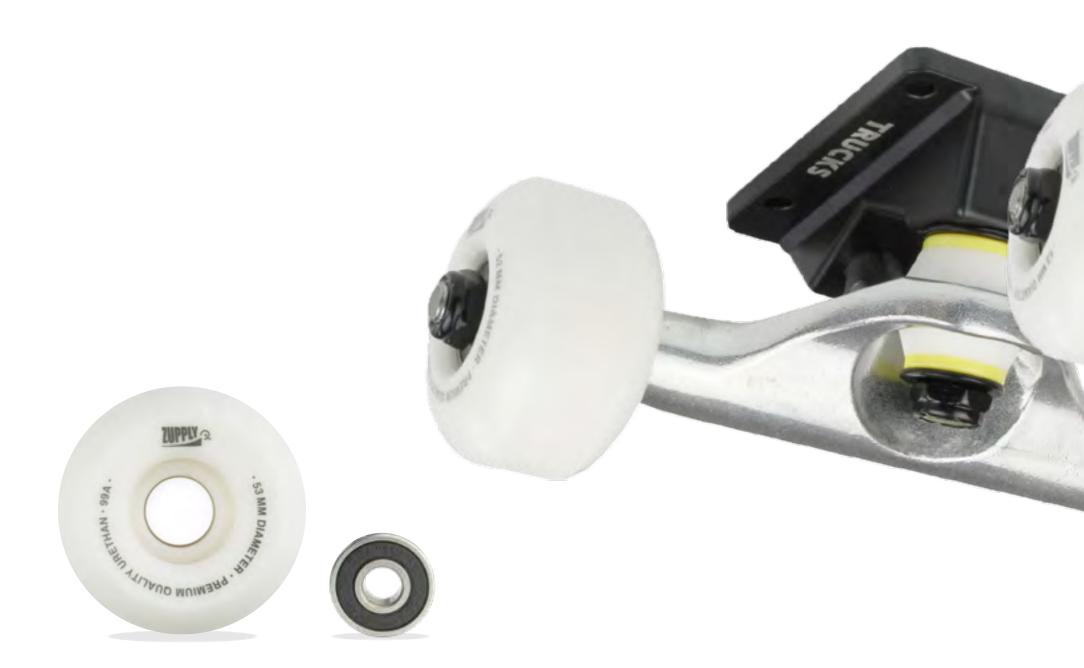

### Tremendous component trucks. Our premium trucks with ZUPPLY ABEC 7 bearings, ZUPPLY V1, 52 mm, 98 A wheels