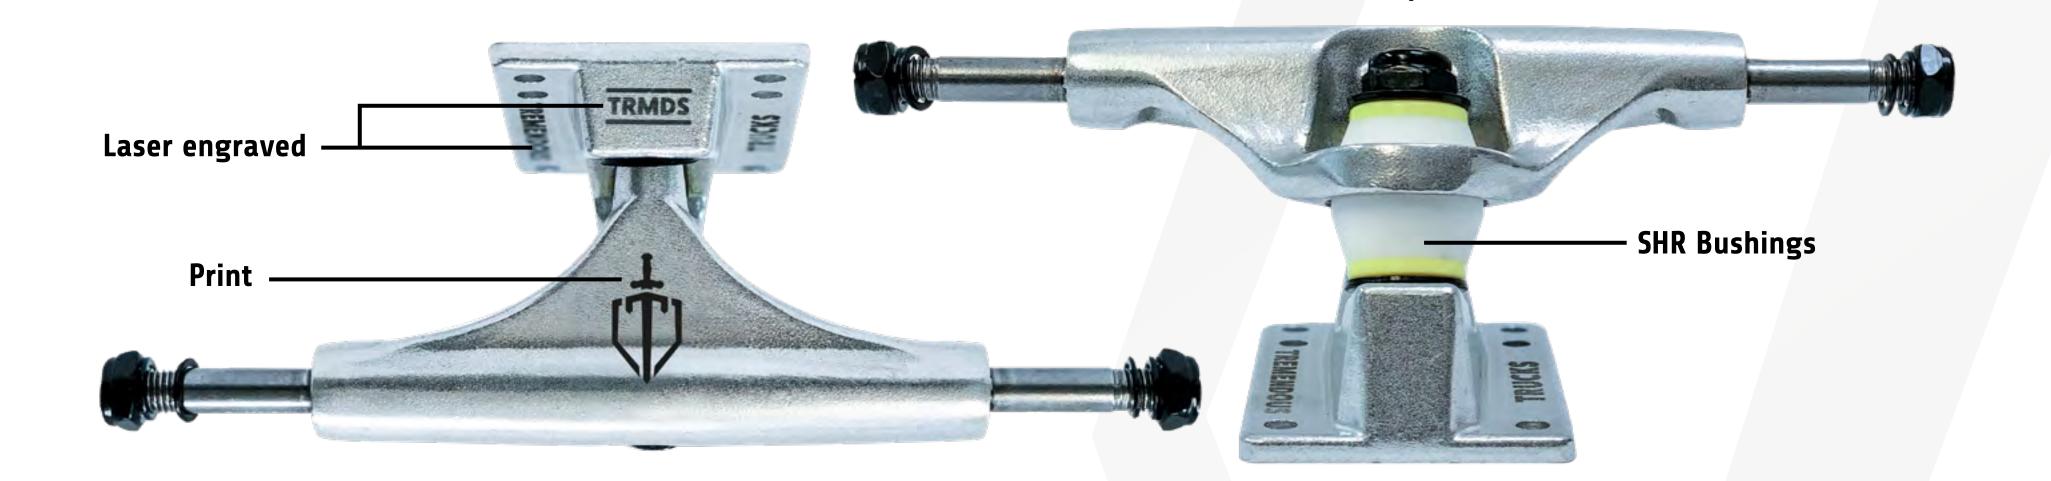

### **4,25** High – **6.0** High

Tremendous Premium Skateboard Trucks are made of a very durable alloy. Despite the high stability of the trucks, the hollow kingpin technology saves weight. The durometer of the very agile SHR bushings is precisely tailored to the width of each truck and allows optimal turns. The baseplates of the trucks are laser engraved and the hanger comes with a logo print. For perfect customization the trucks are available in different colors: silver, matte black and navy blue.