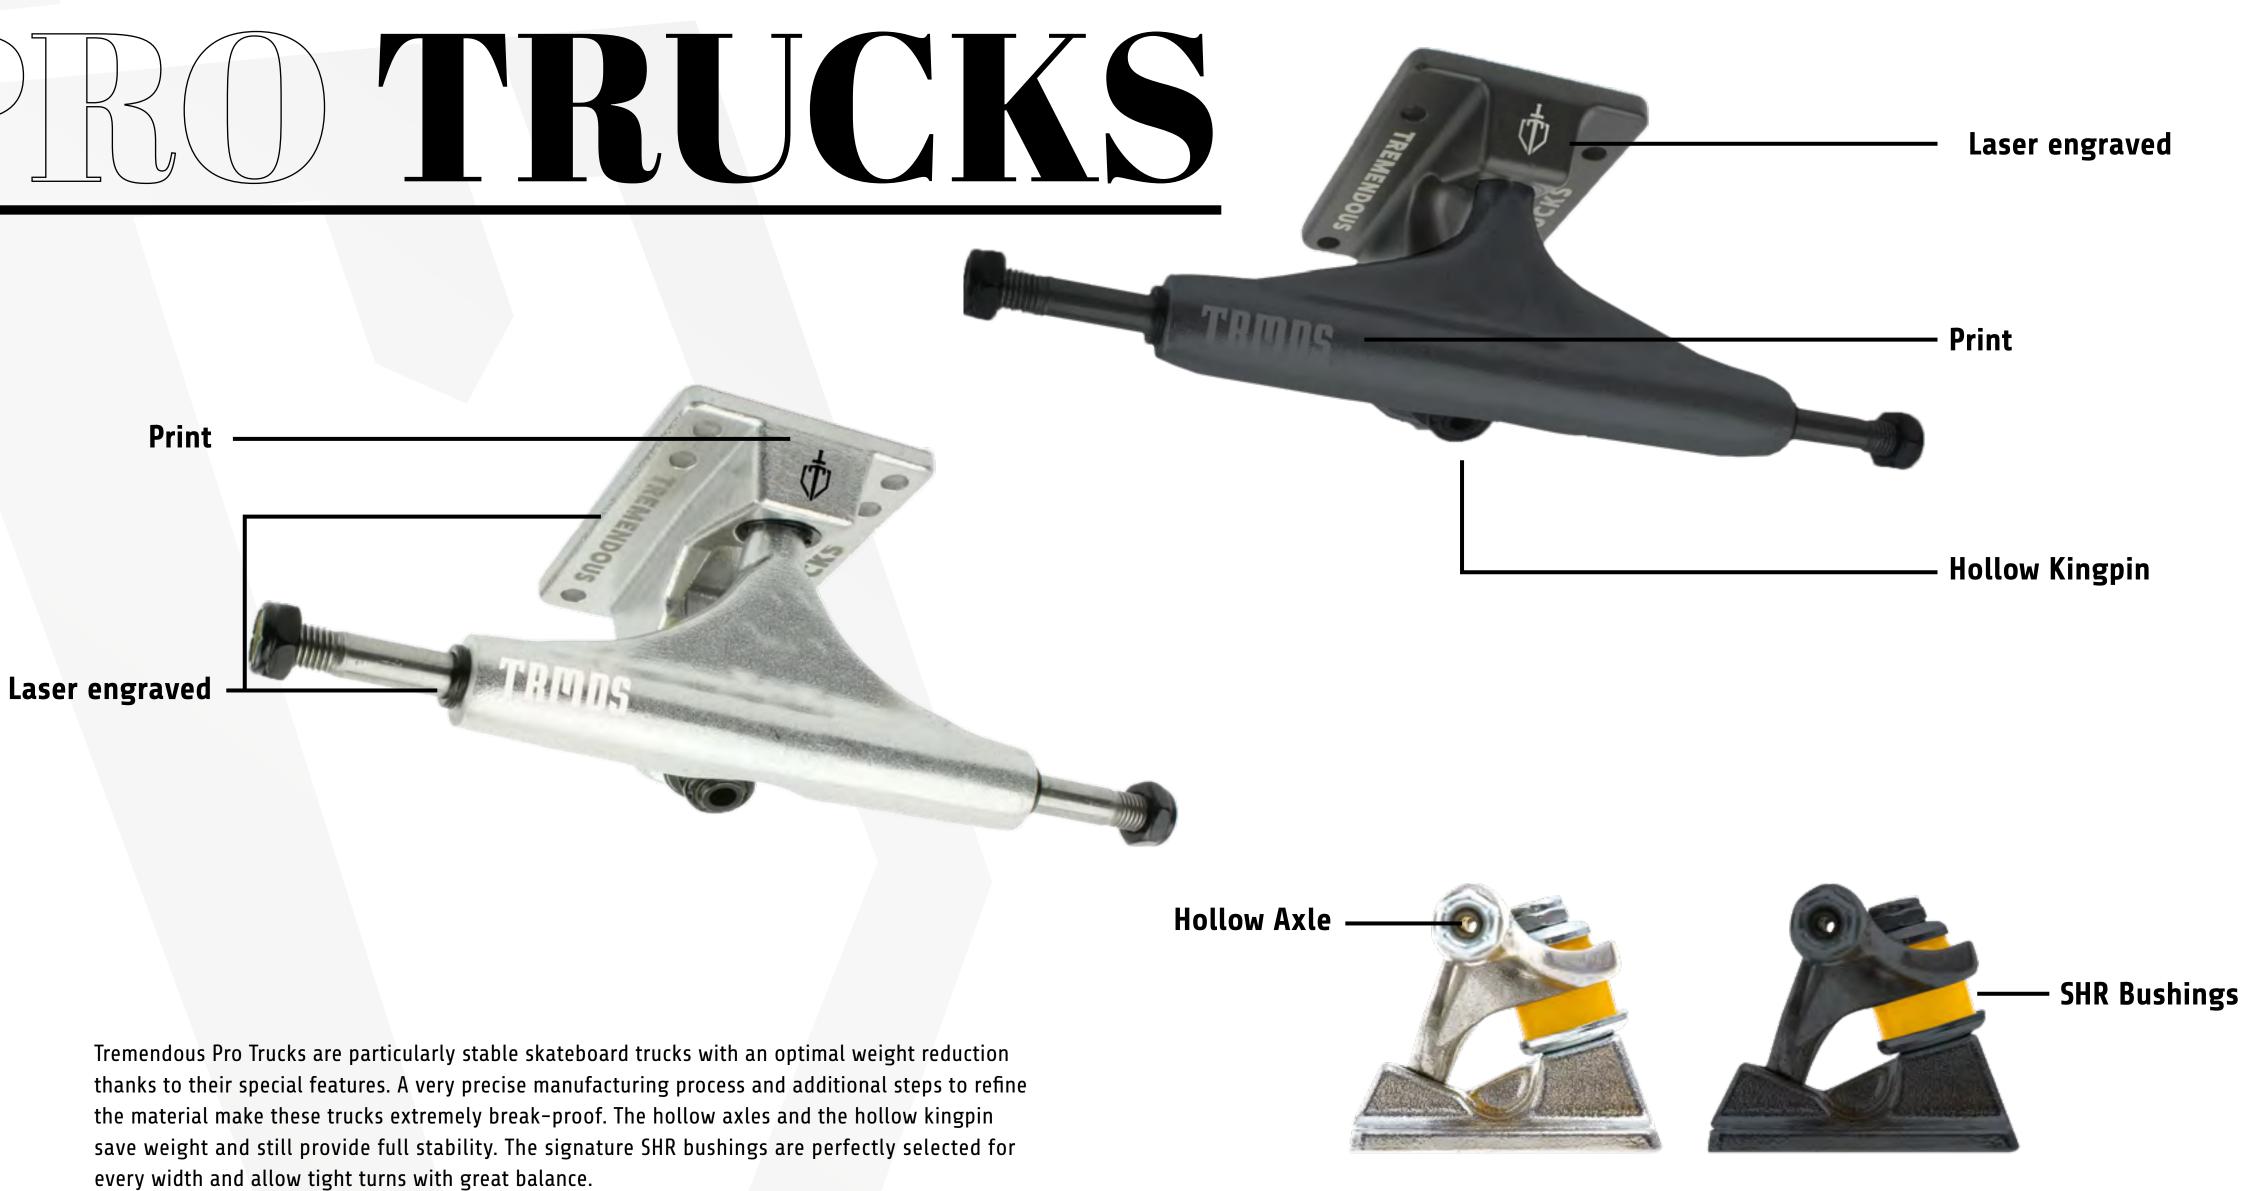

### **4,25** High – **6.0** High

Tremendous Premium Skateboard Trucks are made of a very durable alloy. Despite the high stability of the trucks, the hollow kingpin technology saves weight. The durometer of the very agile SHR bushings is precisely tailored to the width of each truck and allows optimal turns. The baseplates of the trucks are laser engraved and the hanger comes with a logo print. For perfect customization the trucks are available in different colors: silver, matte black and navy blue.

# M TRUCKS

- Hollow Kingpin