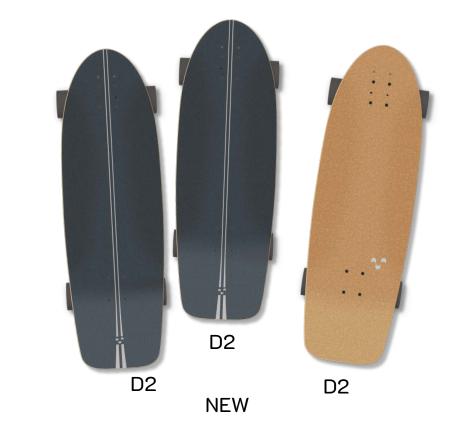

### SURF SKATES

Old School 30"

top view

TIKI

SOLID

ATTIC

NOVA 32,5" GREEN

two wheelbases

NOVA 30,5"

BLUE

two wheelbases

NOVA 32,5"
SEREN
two wheelbases
rosewood layer

NOVA

### SURF SKATE GRIPPED DECKS

NOVA 32,5" GREEN wb: 17.5"/18.5"

NOVA 30,5" BLUE wb: 15.5"/16.5"

NOVA 32,5" SEREN wb: 17.5"/18.5" rosewood layer