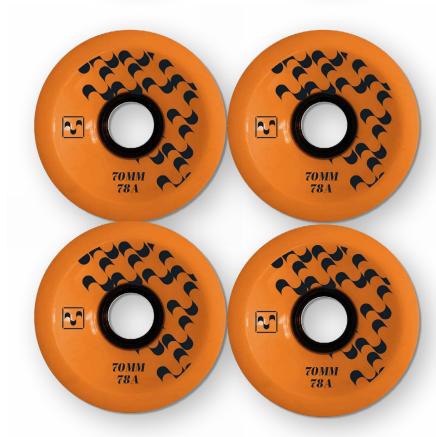

### SET OF WHEELS

70 MM diameter 50 MM width 78 A

black plastic core Cruiser Shape

ORANGE or GREY