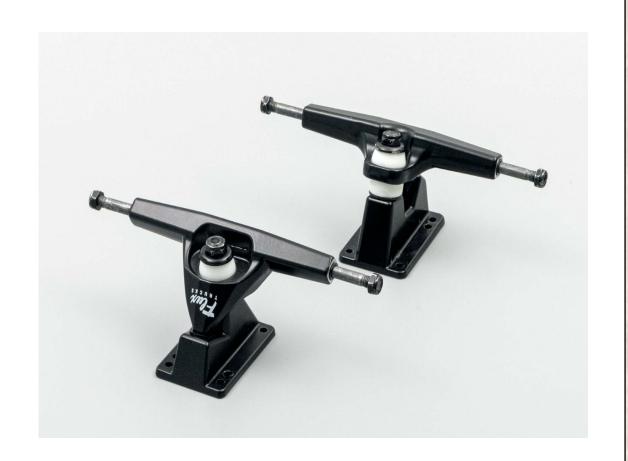

## SURF SKATE TRUCKS

height: 70mm 90A SHR bushings

color: black

size:

hanger: 159mm / 6.25"

axle: 9"

front: reverse kingpin truck rear: traditional kingpin truck