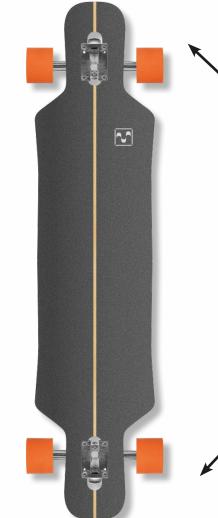

### LONGBOARDS

### SPECS: LONGBOARDS

### LONGBOARDS

Blunt (new shape)

top view

**FLOWERS** 

ORANGE

RHOMB