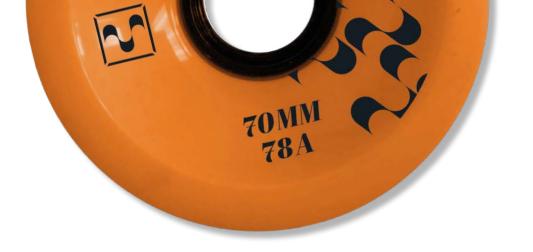

### SET OF WHEELS

70 MM diameter 50 MM width 78 A

black plastic core Cruiser Shape

ORANGE or GREY