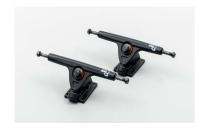

## SURF SKATE TRUCKS

height: 70mm 90A SHR bushings

color: black

size:

hanger: 159mm / 6.25"

axle: 9"

front: reverse kingpin truck rear: traditional kingpin truck

### LONGBOARD TRUCKS

drop through revers kingpin truck

height: 62mm 90A SHR bushings

colors:

black and silver

Size:

hanger: 183mm / 7.25"

axle: 9"