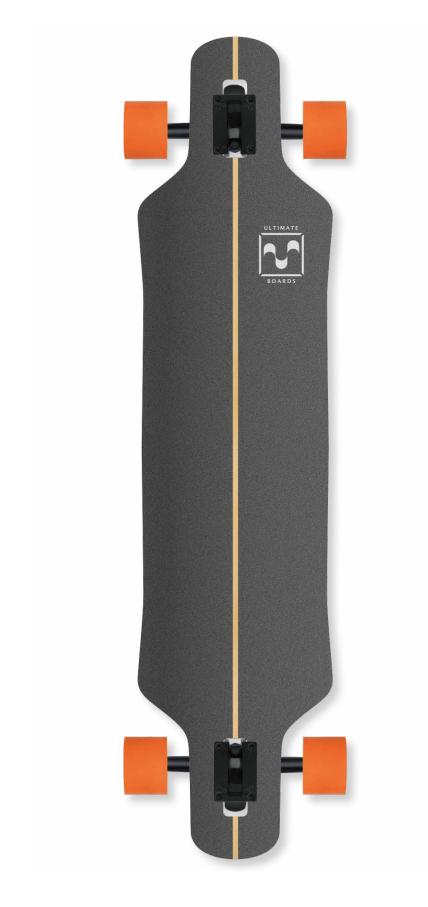

### LONGBOARDS

Blunt (new shape)

top view

**FLOWERS** 

ORANGE

RHOMB

### LONGBOARDS

Blunt (new shape)

FLUITTON

TRIBE

MONTAGNE