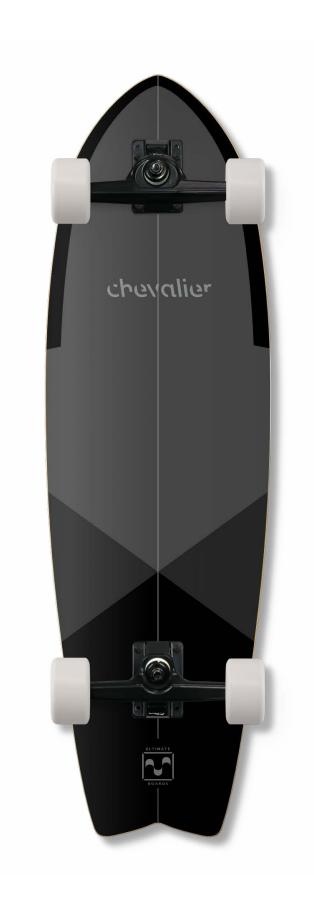

### Fishtail 32"

width: 9.5" wb: 18.5"

70 x 40mm / 78A

### SURF SKATES

Fishtail 32"

SOL

CHEVALIER

TYLER