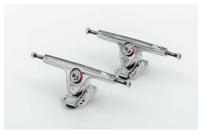

### LONGBOARD TRUCKS

drop through revers kingpin truck

height: 62mm 90A SHR bushings

colors:

black and silver

Size:

hanger: 183mm / 7.25"

axle: 9"