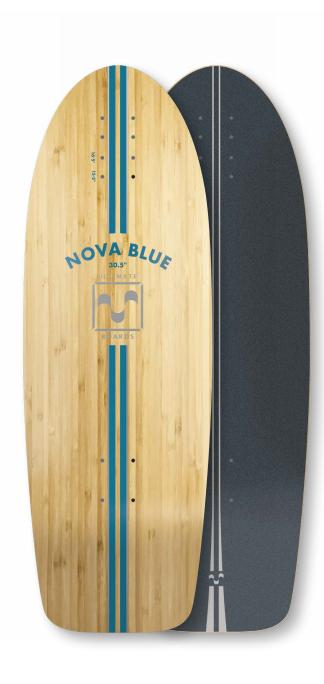

### NOVA 30,5"

width: 10" wb: 15.5" & 16.5"

classic maple
7 PLY Construction
bottom veneer
maple or bamboo

NOVA 30,5"

BLUE

two wheelbases

NOVA 32,5"
SEREN
two wheelbases
rosewood layer

NOVA

The Ultimate Borads NOVA Surf Skates come in two sizes each with two wheelbases for a customisable riding experience.

The longer wheelbase enables a wider stance, for smooth, stable carving. Whilst the shorter wheelbase offers a more nimble, responsive maneuverability.

### SURF SKATE GRIPPED DECKS

NOVA 32,5" GREEN wb: 17.5"/18.5"

NOVA 30,5" BLUE wb: 15.5"/16.5"

NOVA 32,5" SEREN wb: 17.5"/18.5" rosewood layer