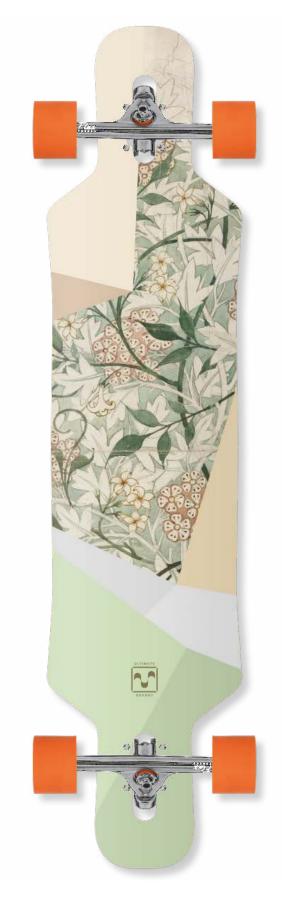

lity.



### SPECS: LONGBOARDS

### Blunt fibreflex

size: 39" x 9.25" wb: 28.375" Cruiser wheels 70mm / 78A







drop-through
Longboard truck, black

| BAMB00 |
|--------|
| MAPLE  |
| MAPLE  |
| MAPLE  |
| MAPLE  |
| FIBRE  |
| BAMBOO |

flexible 7 PLY Construction for better energy transfer to the wheels (for riders btw. 40-60kg)

#### Blunt

size: 40" x 9.25" wb: 28.375"

Cruiser wheels 70mm / 78A





new shape: bigger nose and tail allows simple tricks



drop-through
Longboard truck, silver

| MAPLE           |
|-----------------|
| MAPLE           |
| MAPLE OR BAMBOO |

classic maple
8 PLY Construction
bottom veneer
maple or bamboo (dep. on bottom design)







### Blunt fibreflex



top view



FLAG



MORPHER



DOWN



PATH





### LONGBOARDS

Blunt (new shape)



top view



**FLOWERS** 



ORANGE



RHOMB





### LONGBOARDS

Blunt (new shape)







FLUITTON



TRIBE



MONTAGNE





## SURF SKATE TRUCKS

height: 70mm 90A SHR bushings

color: black

size:

hanger: 159mm / 6.25"

axle: 9"

front: reverse kingpin truck rear: traditional kingpin truck



### COMPONENTS



### LONGBOARD TRUCKS

drop through revers kingpin truck

height: 62mm 90A SHR bushings

colors:

black and silver

Size:

hanger: 183mm / 7.25"

axle: 9"



### SET OF WHEELS

70 MM diameter 50 MM width 78 A

black plastic core Cruiser Shape

ORANGE or GREY







### SURF SKATE GRIPPED DECKS



NOVA 32,5" GREEN wb: 17.5"/18.5"



NOVA 30,5" BLUE wb: 15.5"/16.5"



NOVA 32,5" SEREN wb: 17.5"/18.5" rosewood layer