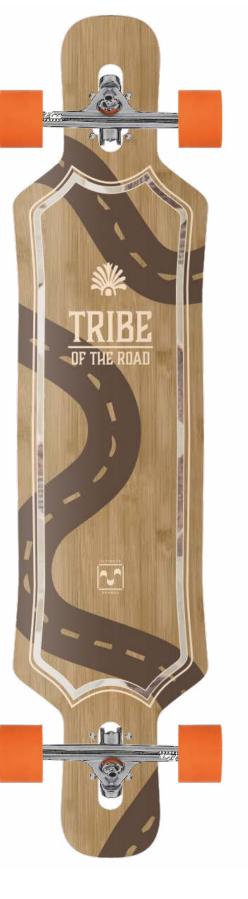

wheels 70mm / 78A







drop-through
Longboard truck, black

| BAMB00 |
|--------|
| MAPLE  |
| MAPLE  |
| MAPLE  |
| MAPLE  |
| FIBRE  |
| BAMBOO |

flexible 7 PLY Construction for better energy transfer to the wheels (for riders btw. 40-60kg)

#### Blunt

size: 40" x 9.25" wb: 28.375"

Cruiser wheels 70mm / 78A





new shape: bigger nose and tail allows simple tricks



drop-through
Longboard truck, silver

| MAPLE           |
|-----------------|
| MAPLE           |
| MAPLE OR BAMBOO |

classic maple
8 PLY Construction
bottom veneer
maple or bamboo (dep. on bottom design)







### Blunt fibreflex



top view



FLAG



MORPHER



DOWN



PATH





### LONGBOARDS

Blunt (new shape)



top view



**FLOWERS** 



ORANGE



RHOMB





### LONGBOARDS

Blunt (new shape)







FLUITTON



TRIBE



MONTAGNE





## SURF SKATE TRUCKS

height: 70mm 90A SHR bushings

color: black

size:

hanger: 159mm / 6.25"

axle: 9"

front: reverse kingpin truck rear: traditional kingpin truck



### COMPONENTS



### LONGBOARD TRUCKS

drop through revers kingpin truck

height: 62mm 90A SHR bushings

colors:

black and silver

Size:

hanger: 183mm / 7.25"

axle: 9"



### SET OF WHEELS

70 MM diameter 50 MM width 78 A

black plastic core Cruiser Shape

ORANGE or GREY







### SURF SKATE GRIPPED DECKS



NOVA 32,5" GREEN wb: 17.5"/18.5"



NOVA 30,5" BLUE wb: 15.5"/16.5"



NOVA 32,5" SEREN wb: 17.5"/18.5" rosewood layer