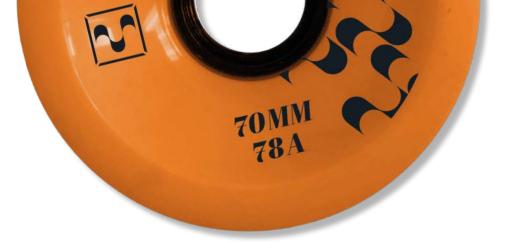

### SET OF WHEELS

70 MM diameter 50 MM width 78 A

black plastic core Cruiser Shape

ORANGE or GREY