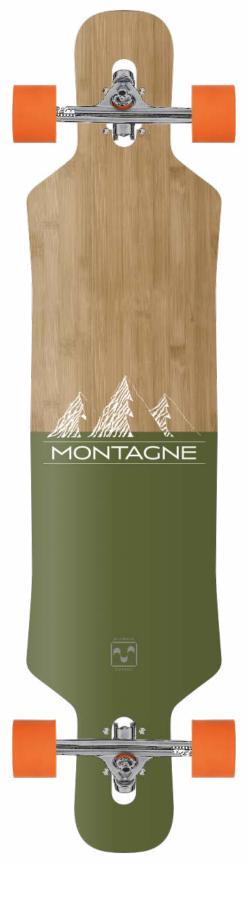

0mm / 78A







drop-through
Longboard truck, black

| BAMB00 |
|--------|
| MAPLE  |
| MAPLE  |
| MAPLE  |
| MAPLE  |
| FIBRE  |
| BAMBOO |

flexible 7 PLY Construction for better energy transfer to the wheels (for riders btw. 40-60kg)

#### Blunt

size: 40" x 9.25" wb: 28.375"

Cruiser wheels 70mm / 78A





new shape: bigger nose and tail allows simple tricks



drop-through
Longboard truck, silver

| MAPLE           |
|-----------------|
| MAPLE           |
| MAPLE OR BAMBOO |

classic maple
8 PLY Construction
bottom veneer
maple or bamboo (dep. on bottom design)







### Blunt fibreflex



top view



FLAG



MORPHER



DOWN



PATH





### LONGBOARDS

Blunt (new shape)



top view



**FLOWERS** 



ORANGE



RHOMB





### LONGBOARDS

Blunt (new shape)







FLUITTON



TRIBE



MONTAGNE





## SURF SKATE TRUCKS

height: 70mm 90A SHR bushings

color: black

size:

hanger: 159mm / 6.25"

axle: 9"

front: reverse kingpin truck rear: traditional kingpin truck



### COMPONENTS



### LONGBOARD TRUCKS

drop through revers kingpin truck

height: 62mm 90A SHR bushings

colors:

black and silver

Size:

hanger: 183mm / 7.25"

axle: 9"



### SET OF WHEELS

70 MM diameter 50 MM width 78 A

black plastic core Cruiser Shape

ORANGE or GREY







### SURF SKATE GRIPPED DECKS



NOVA 32,5" GREEN wb: 17.5"/18.5"



NOVA 30,5" BLUE wb: 15.5"/16.5"



NOVA 32,5" SEREN wb: 17.5"/18.5" rosewood layer