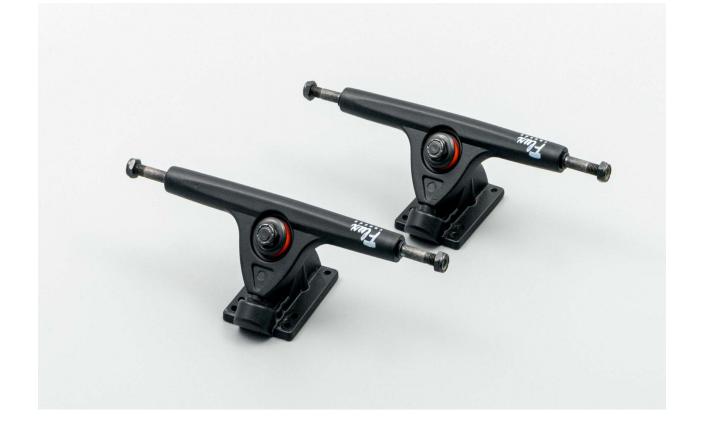

### LONGBOARD TRUCKS

drop through revers kingpin truck

height: 62mm 90A SHR bushings

colors:

black and silver

Size:

hanger: 183mm / 7.25"

axle: 9"