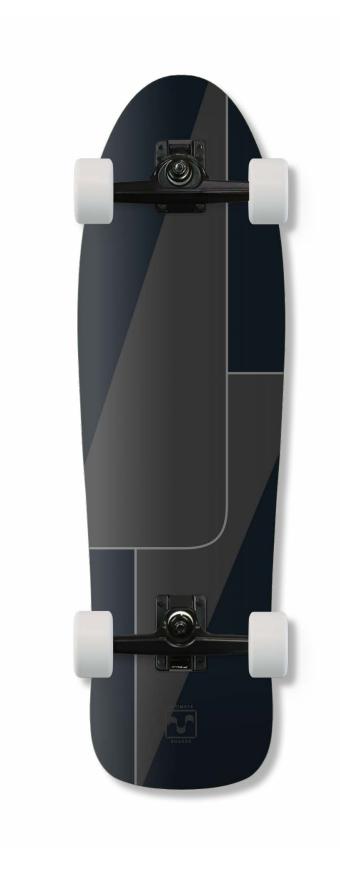

### SURF SKATES

Old School 30"

top view

TIKI

SOLID

ATTIC

NOVA 32,5" GREEN

two wheelbases

NOVA 30,5"

BLUE

two wheelbases

NOVA 32,5"
SEREN
two wheelbases
rosewood layer

NOVA