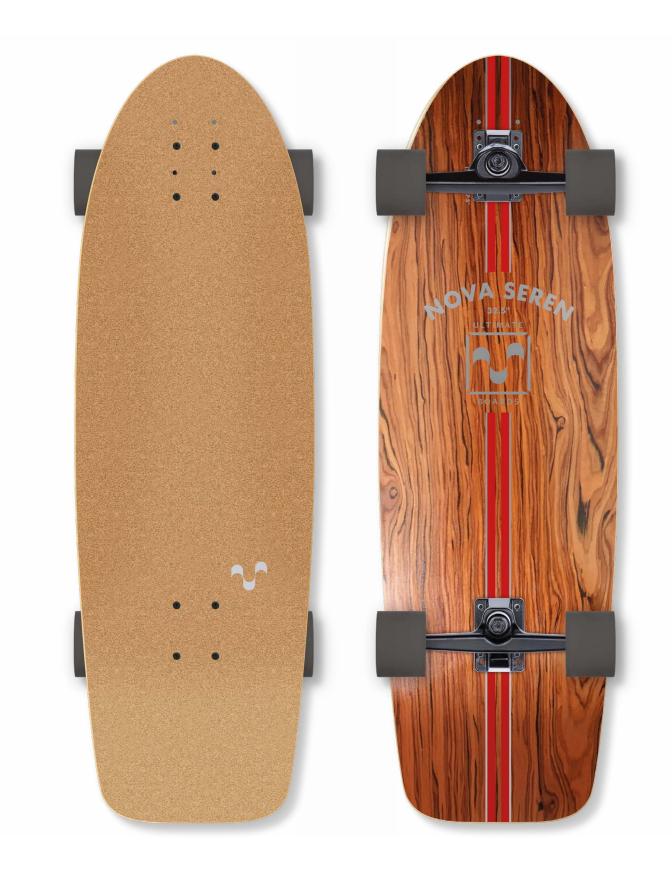

NOVA 30,5"

BLUE

two wheelbases

NOVA 32,5"
SEREN
two wheelbases
rosewood layer

NOVA

The Ultimate Borads NOVA Surf Skates come in two sizes each with two wheelbases for a customisable riding experience.

The longer wheelbase enables a wider stance, for smooth, stable carving. Whilst the shorter wheelbase offers a more nimble, responsive maneuverability.

### SURF SKATE GRIPPED DECKS

NOVA 32,5" GREEN wb: 17.5"/18.5"

NOVA 30,5" BLUE wb: 15.5"/16.5"

NOVA 32,5" SEREN wb: 17.5"/18.5" rosewood layer