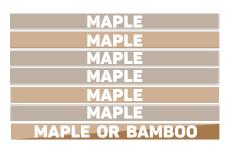

#### Blunt

size: 40" x 9.25" wb: 28.375"

Cruiser wheels 70mm / 78A

new shape: bigger nose and tail allows simple tricks

drop-through
Longboard truck, silver

| MAPLE           |
|-----------------|
| MAPLE           |
| MAPLE OR BAMBOO |