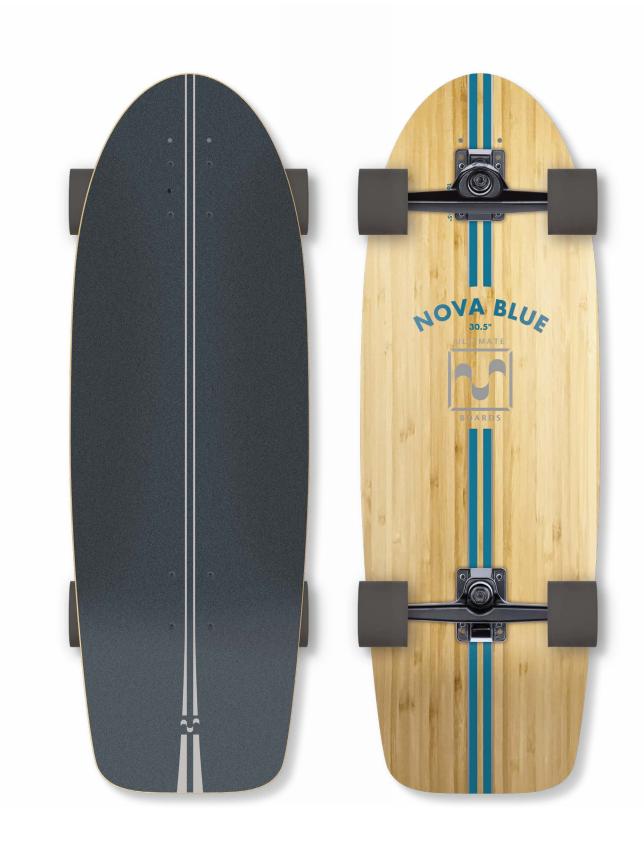

NOVA 30,5"

BLUE

two wheelbases

NOVA 32,5"
SEREN
two wheelbases
rosewood layer

NOVA

The Ultimate Borads NOVA Surf Skates come in two sizes each with two wheelbases for a customisable riding experience.

The longer wheelbase enables a wider stance, for smooth, stable carving. Whilst the shorter wheelbase offers a more nimble, responsive maneuverability.

### SURF SKATE GRIPPED DECKS

NOVA 32,5" GREEN wb: 17.5"/18.5"

NOVA 30,5" BLUE wb: 15.5"/16.5"

NOVA 32,5" SEREN wb: 17.5"/18.5" rosewood layer