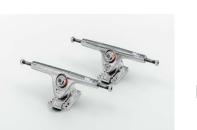

## SURF SKATE TRUCKS

height: 70mm 90A SHR bushings

color: black

size:

hanger: 159mm / 6.25"

axle: 9"

front: reverse kingpin truck rear: traditional kingpin truck

### LONGBOARD TRUCKS

drop through revers kingpin truck

height: 62mm 90A SHR bushings

colors:

black and silver

Size:

hanger: 183mm / 7.25"

axle: 9"