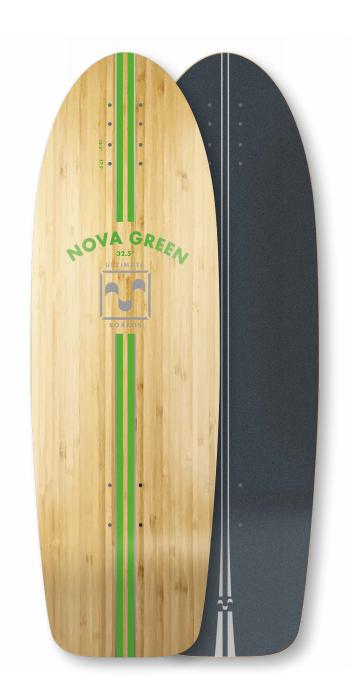

### SURF SKATES

Old School 30"

top view

TIKI

SOLID

ATTIC

NOVA 32,5" GREEN

two wheelbases

The Ultimate Borads NOVA Surf Skates come in two sizes each with two wheelbases for a customisable riding experience.

The longer wheelbase enables a wider stance, for smooth, stable carving. Whilst the shorter wheelbase offers a more nimble, responsive maneuverability.

### SURF SKATE GRIPPED DECKS

NOVA 32,5" GREEN wb: 17.5"/18.5"

NOVA 30,5" BLUE wb: 15.5"/16.5"

NOVA 32,5" SEREN wb: 17.5"/18.5" rosewood layer