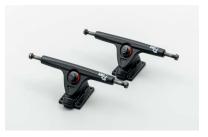

### LONGBOARD TRUCKS

drop through revers kingpin truck

height: 62mm 90A SHR bushings

colors:

black and silver

Size:

hanger: 183mm / 7.25"

axle: 9"