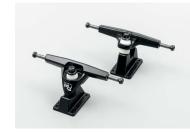

## SURF SKATE TRUCKS

height: 70mm 90A SHR bushings

color: black

size:

hanger: 159mm / 6.25"

axle: 9"

front: reverse kingpin truck rear: traditional kingpin truck

### LONGBOARD TRUCKS

drop through revers kingpin truck

height: 62mm 90A SHR bushings

colors:

black and silver

Size:

hanger: 183mm / 7.25"

axle: 9"