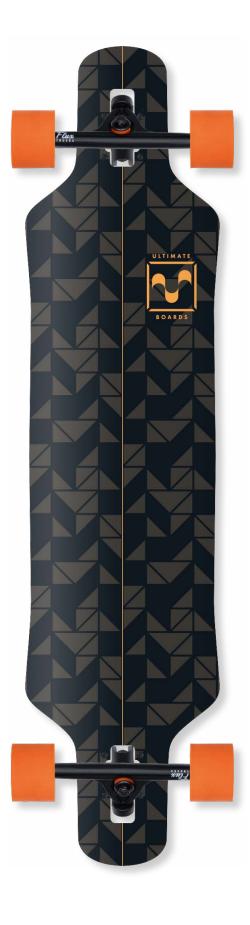

NOVA 30,5"

BLUE

two wheelbases

NOVA 32,5"
SEREN
two wheelbases
rosewood layer

NOVA

### SURF SKATE GRIPPED DECKS

NOVA 32,5" GREEN wb: 17.5"/18.5"

NOVA 30,5" BLUE wb: 15.5"/16.5"

NOVA 32,5" SEREN wb: 17.5"/18.5" rosewood layer