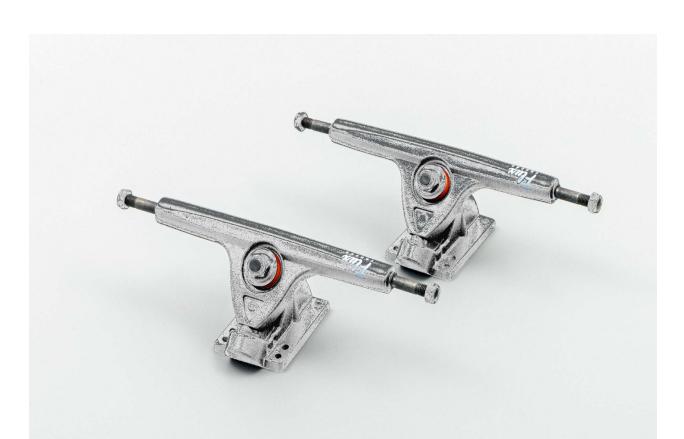

## SURF SKATE TRUCKS

height: 70mm 90A SHR bushings

color: black

size:

hanger: 159mm / 6.25"

axle: 9"

front: reverse kingpin truck rear: traditional kingpin truck

### LONGBOARD TRUCKS

drop through revers kingpin truck

height: 62mm 90A SHR bushings

colors:

black and silver

Size:

hanger: 183mm / 7.25"

axle: 9"