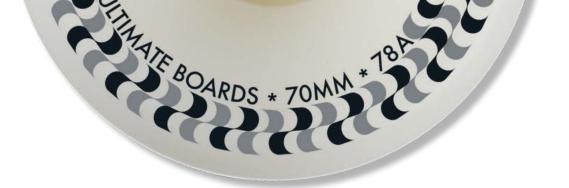

### SET OF WHEELS

70 MM diameter 50 MM width 78 A

black plastic core Cruiser Shape

ORANGE or GREY