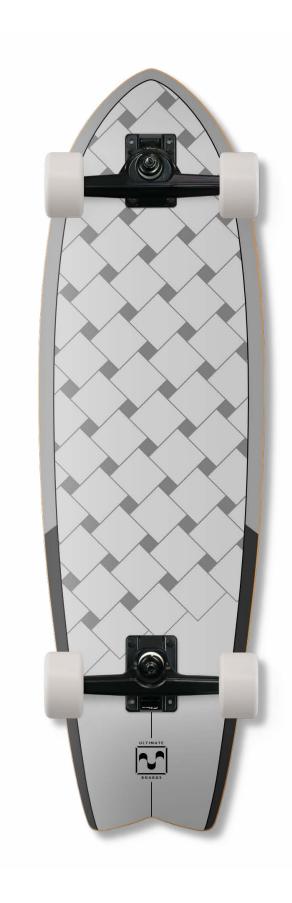

### SURF SKATE GRIPPED DECKS

NOVA 32,5" GREEN wb: 17.5"/18.5"

NOVA 30,5" BLUE wb: 15.5"/16.5"

NOVA 32,5" SEREN wb: 17.5"/18.5" rosewood layer