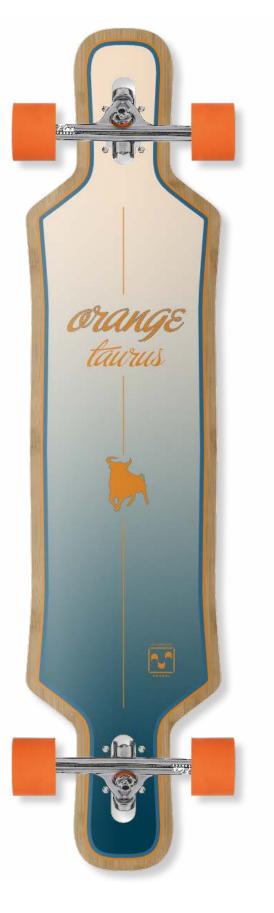

CS: LONGBOARDS

### Blunt fibreflex

size: 39" x 9.25" wb: 28.375" Cruiser wheels 70mm / 78A







drop-through
Longboard truck, black

| BAMB00 |
|--------|
| MAPLE  |
| MAPLE  |
| MAPLE  |
| MAPLE  |
| FIBRE  |
| BAMBOO |

flexible 7 PLY Construction for better energy transfer to the wheels (for riders btw. 40-60kg)

#### Blunt

size: 40" x 9.25" wb: 28.375"

Cruiser wheels 70mm / 78A





new shape: bigger nose and tail allows simple tricks



drop-through
Longboard truck, silver

| MAPLE           |
|-----------------|
| MAPLE           |
| MAPLE OR BAMBOO |

classic maple
8 PLY Construction
bottom veneer
maple or bamboo (dep. on bottom design)







### Blunt fibreflex



top view



FLAG



MORPHER



DOWN



PATH





### LONGBOARDS

Blunt (new shape)



top view



**FLOWERS** 



ORANGE



RHOMB





### LONGBOARDS

Blunt (new shape)







FLUITTON



TRIBE



MONTAGNE





## SURF SKATE TRUCKS

height: 70mm 90A SHR bushings

color: black

size:

hanger: 159mm / 6.25"

axle: 9"

front: reverse kingpin truck rear: traditional kingpin truck



### COMPONENTS



### LONGBOARD TRUCKS

drop through revers kingpin truck

height: 62mm 90A SHR bushings

colors:

black and silver

Size:

hanger: 183mm / 7.25"

axle: 9"



### SET OF WHEELS

70 MM diameter 50 MM width 78 A

black plastic core Cruiser Shape

ORANGE or GREY







### SURF SKATE GRIPPED DECKS



NOVA 32,5" GREEN wb: 17.5"/18.5"



NOVA 30,5" BLUE wb: 15.5"/16.5"



NOVA 32,5" SEREN wb: 17.5"/18.5" rosewood layer