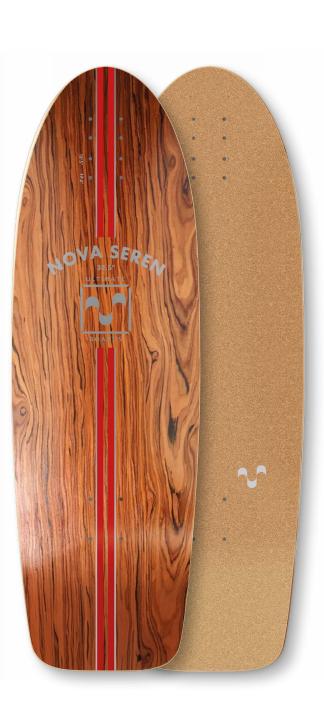

NOVA 30,5"

BLUE

two wheelbases

NOVA 32,5"
SEREN
two wheelbases
rosewood layer

NOVA

The Ultimate Borads NOVA Surf Skates come in two sizes each with two wheelbases for a customisable riding experience.

The longer wheelbase enables a wider stance, for smooth, stable carving. Whilst the shorter wheelbase offers a more nimble, responsive maneuverability.

### SURF SKATE GRIPPED DECKS

NOVA 32,5" GREEN wb: 17.5"/18.5"

NOVA 30,5" BLUE wb: 15.5"/16.5"

NOVA 32,5" SEREN wb: 17.5"/18.5" rosewood layer