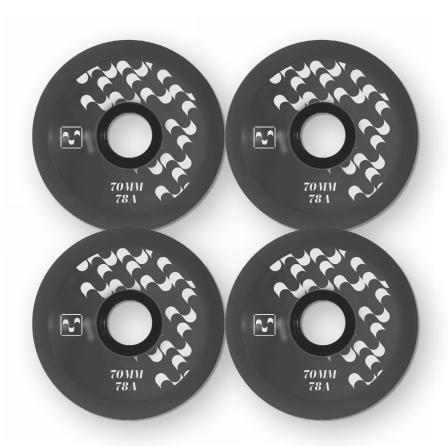

### SET OF WHEELS

70 MM diameter 50 MM width 78 A

black plastic core Cruiser Shape

ORANGE or GREY