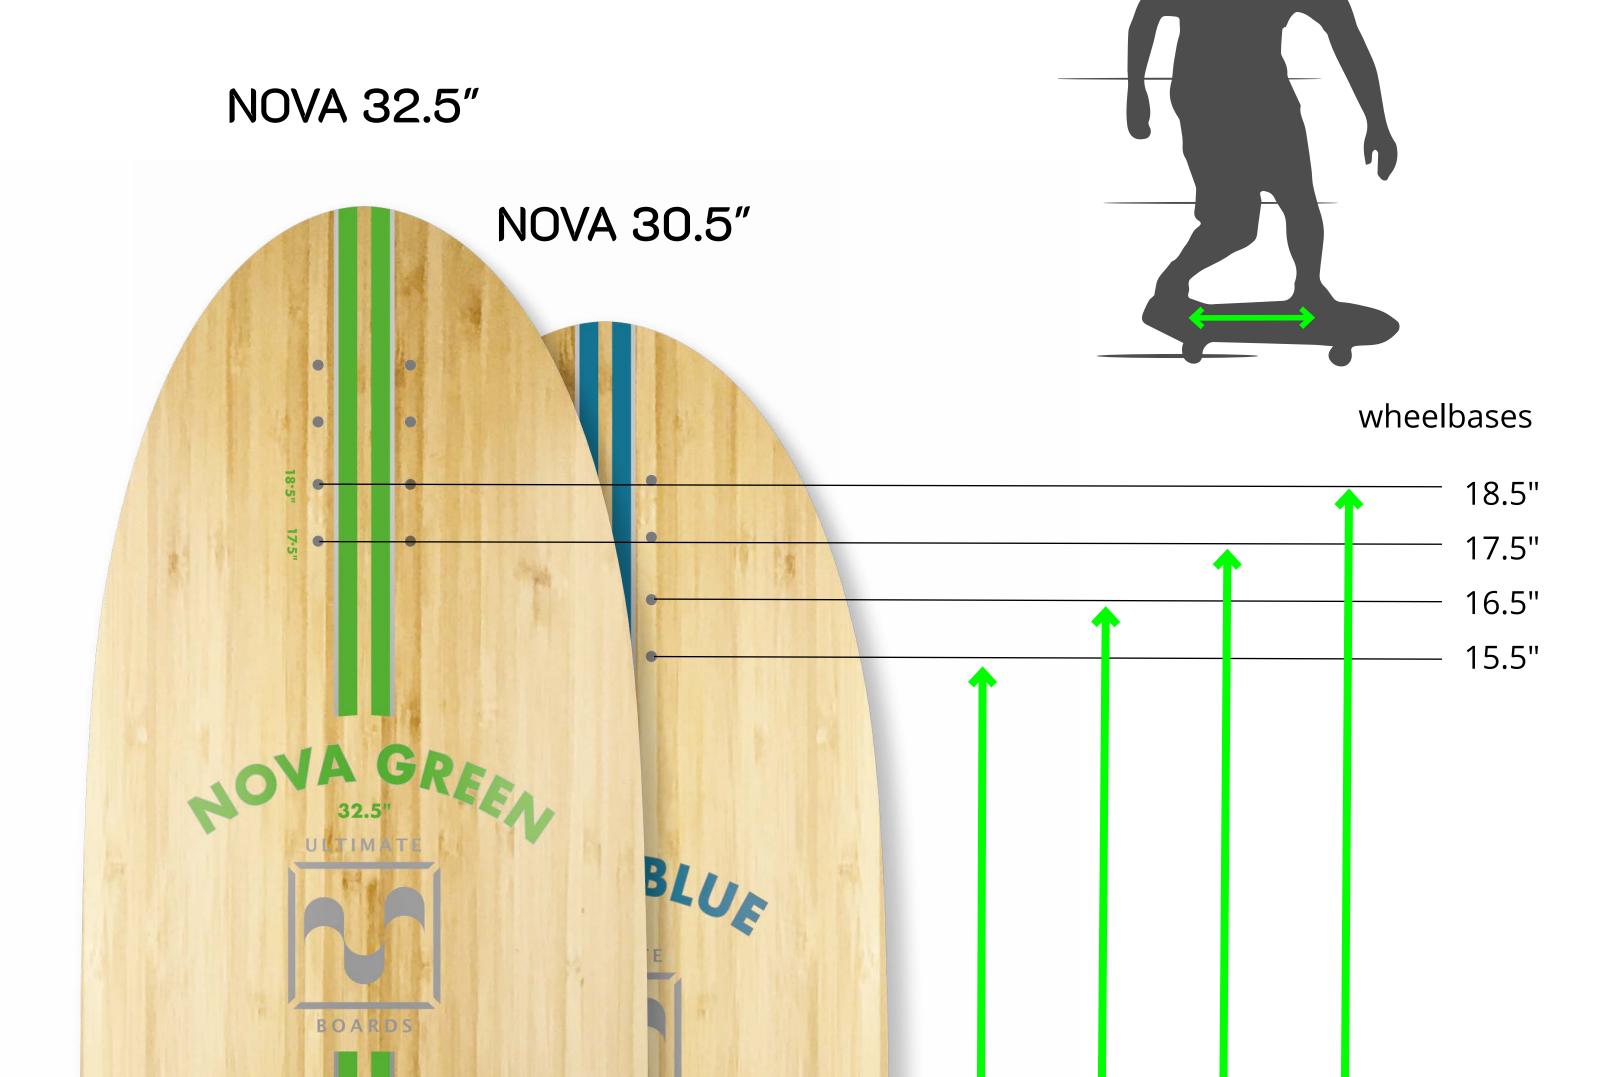

# Choose what fits your stance

More than any other style of skateboarding Surf Skating relies heavily on carving and pumping.

For optimal energy transfer your feet should have about the same distance to each other like the wheels. However, everyone has their own unique stance and preference where they feel most comfortable.

The Ultimate Borads NOVA Surf Skates come in two sizes each with two wheelbases for a customisable riding experience.

The longer wheelbase enables a wider stance, for smooth, stable carving. Whilst the shorter wheelbase offers a more nimble, responsive maneuverability.