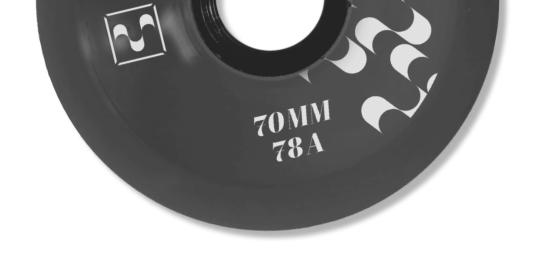

### SET OF WHEELS

70 MM diameter 50 MM width 78 A

black plastic core Cruiser Shape

ORANGE or GREY