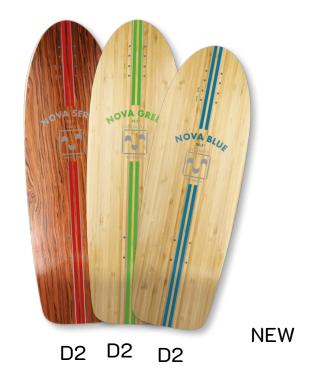

### NOVA 30,5"

width: 10" wb: 15.5" & 16.5"

classic maple
7 PLY Construction
bottom veneer
maple or bamboo

NOVA 30,5"

BLUE

two wheelbases

NOVA 32,5"
SEREN
two wheelbases
rosewood layer

NOVA

### SURF SKATE GRIPPED DECKS

NOVA 32,5" GREEN wb: 17.5"/18.5"

NOVA 30,5" BLUE wb: 15.5"/16.5"

NOVA 32,5" SEREN wb: 17.5"/18.5" rosewood layer