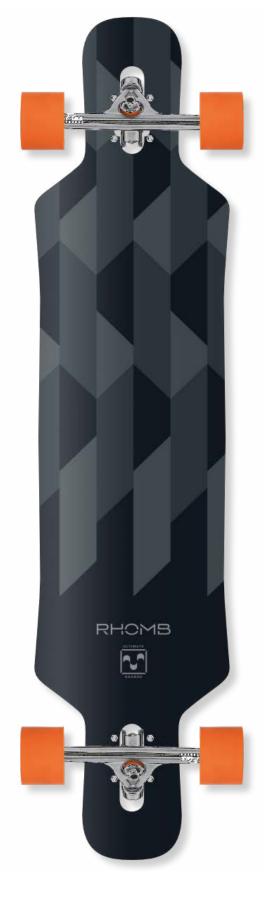

ARDS

### Blunt fibreflex

size: 39" x 9.25" wb: 28.375" Cruiser wheels 70mm / 78A







drop-through
Longboard truck, black

| BAMB00 |
|--------|
| MAPLE  |
| MAPLE  |
| MAPLE  |
| MAPLE  |
| FIBRE  |
| BAMBOO |

flexible 7 PLY Construction for better energy transfer to the wheels (for riders btw. 40-60kg)

#### Blunt

size: 40" x 9.25" wb: 28.375"

Cruiser wheels 70mm / 78A





new shape: bigger nose and tail allows simple tricks



drop-through
Longboard truck, silver

| MAPLE           |
|-----------------|
| MAPLE           |
| MAPLE OR BAMBOO |

classic maple
8 PLY Construction
bottom veneer
maple or bamboo (dep. on bottom design)







### Blunt fibreflex



top view



FLAG



MORPHER



DOWN



PATH





### LONGBOARDS

Blunt (new shape)



top view



**FLOWERS** 



ORANGE



RHOMB





### LONGBOARDS

Blunt (new shape)







FLUITTON



TRIBE



MONTAGNE





## SURF SKATE TRUCKS

height: 70mm 90A SHR bushings

color: black

size:

hanger: 159mm / 6.25"

axle: 9"

front: reverse kingpin truck rear: traditional kingpin truck



### COMPONENTS



### LONGBOARD TRUCKS

drop through revers kingpin truck

height: 62mm 90A SHR bushings

colors:

black and silver

Size:

hanger: 183mm / 7.25"

axle: 9"



### SET OF WHEELS

70 MM diameter 50 MM width 78 A

black plastic core Cruiser Shape

ORANGE or GREY







### SURF SKATE GRIPPED DECKS



NOVA 32,5" GREEN wb: 17.5"/18.5"



NOVA 30,5" BLUE wb: 15.5"/16.5"



NOVA 32,5" SEREN wb: 17.5"/18.5" rosewood layer