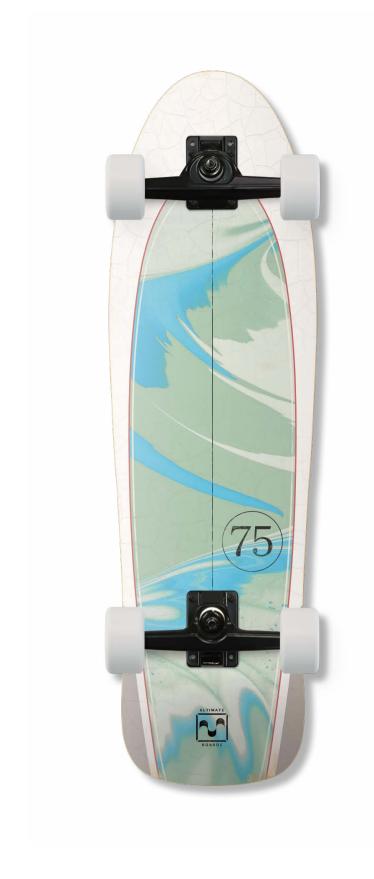

y. This is why ULTIMATE'S production team is so passionate about choosing the best, high quality materials. It's this careful composition of components that guarantees the ULTIMATE BOARDS experience.

Choose ULTIMATE BOARDS for unique shapes, original artwork and functionally superior boards!





### SPECS: SURF SKATES

### Fishtail 32"

width: 9.5" wb: 18.5"

70 x 40mm / 78A





### Old School 30"

width: 8.75" wb: 16.5"









Surf Skate truck

Each board comes with an extra set of SHR bushings for each truck.



width 10" wb: 17.5" & 18.5"

70 x 50mm / 78A





### NOVA 30,5"

width: 10" wb: 15.5" & 16.5"





classic maple
7 PLY Construction
bottom veneer
maple or bamboo





### SURF SKATES

Fishtail 32"







SOL



CHEVALIER



TYLER





### SURF SKATES

Old School 30"









top view

TIKI

SOLID

ATTIC











NOVA 32,5" GREEN

two wheelbases

NOVA 30,5"

BLUE

two wheelbases

NOVA 32,5"
SEREN
two wheelbases
rosewood layer

NOVA



# Choose what fits your stance

More than any other style of skateboarding Surf Skating relies heavily on carving and pumping.

For optimal energy transfer your feet should have about the same distance to each other like the wheels. However, everyone has their own unique stance and preference where they feel most comfortable.

The Ultimate Borads NOVA Surf Skates come in two sizes each with two wheelbases for a customisable riding experience.

The longer wheelbase enables a wider stance, for smooth, stable carving. Whilst the shorter wheelbase offers a more nimble, responsive maneuverability.



### SPECS: LONGBOARDS

### Blun