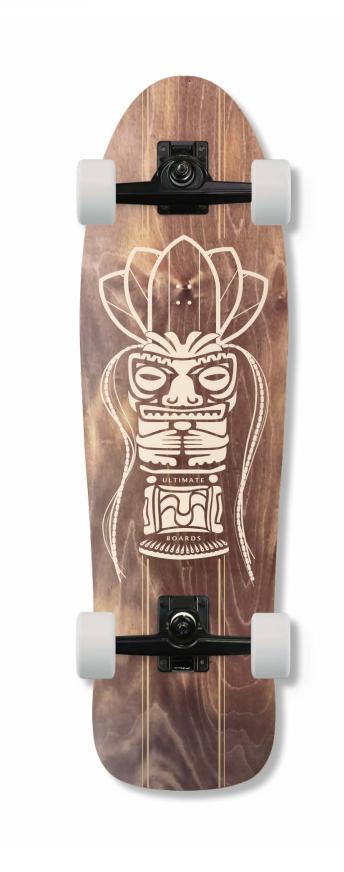

### SURF SKATES

Fishtail 32"

SOL

CHEVALIER

TYLER

### SURF SKATES

Old School 30"

top view

TIKI

SOLID

ATTIC

NOVA 32,5" GREEN

two wheelbases