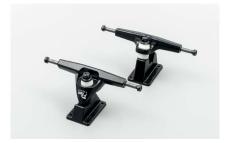

## SURF SKATE TRUCKS

height: 70mm 90A SHR bushings

color: black

size:

hanger: 159mm / 6.25"

axle: 9"

front: reverse kingpin truck rear: traditional kingpin truck

### COMPONENTS

### LONGBOARD TRUCKS

drop through revers kingpin truck

height: 62mm 90A SHR bushings

colors:

black and silver

Size:

hanger: 183mm / 7.25"

axle: 9"