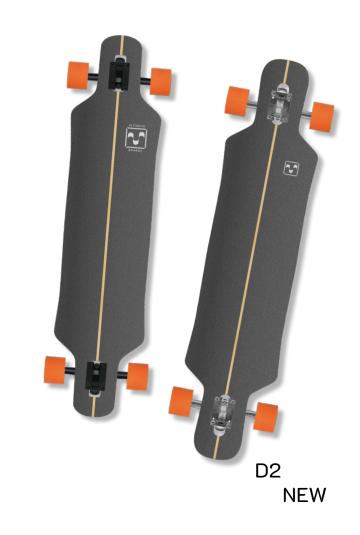

#### Blunt

size: 40" x 9.25" wb: 28.375"

Cruiser wheels 70mm / 78A

new shape: bigger nose and tail allows simple tricks

drop-through
Longboard truck, silver

| MAPLE           |
|-----------------|
| MAPLE           |
| MAPLE OR BAMBOO |

### LONGBOARD TRUCKS

drop through revers kingpin truck

height: 62mm 90A SHR bushings

colors:

black and silver

Size:

hanger: 183mm / 7.25"

axle: 9"