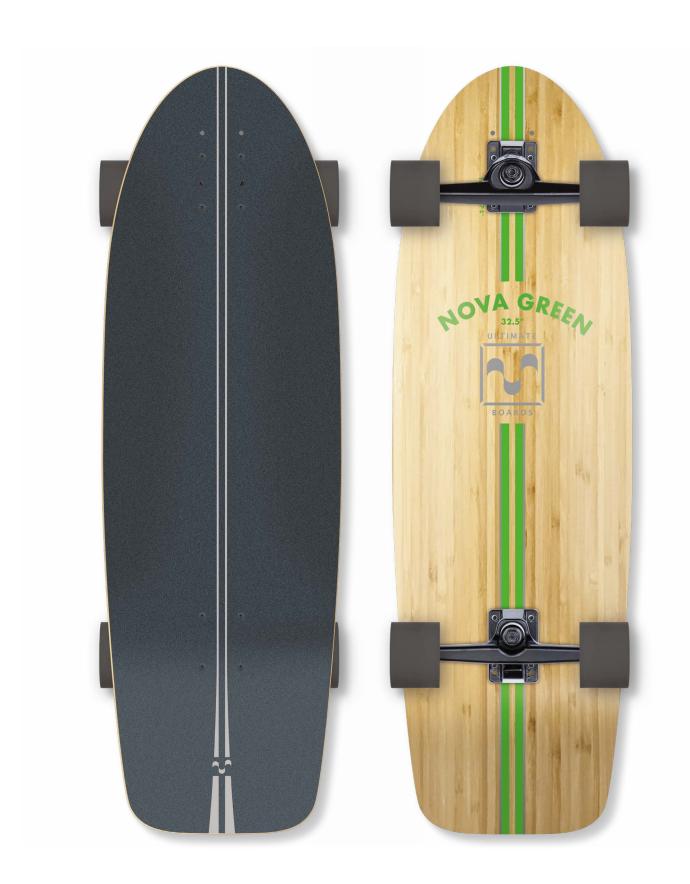

### SURF SKATES

Old School 30"

top view

TIKI

SOLID

ATTIC

NOVA 32,5" GREEN

two wheelbases

The Ultimate Borads NOVA Surf Skates come in two sizes each with two wheelbases for a customisable riding experience.

The longer wheelbase enables a wider stance, for smooth, stable carving. Whilst the shorter wheelbase offers a more nimble, responsive maneuverability.

### SURF SKATE GRIPPED DECKS

NOVA 32,5" GREEN wb: 17.5"/18.5"

NOVA 30,5" BLUE wb: 15.5"/16.5"

NOVA 32,5" SEREN wb: 17.5"/18.5" rosewood layer