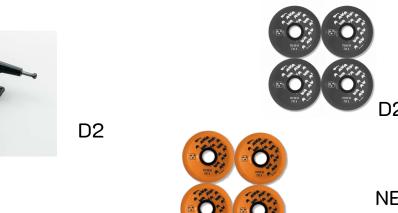

### SET OF WHEELS

70 MM diameter 50 MM width 78 A

black plastic core Cruiser Shape

ORANGE or GREY