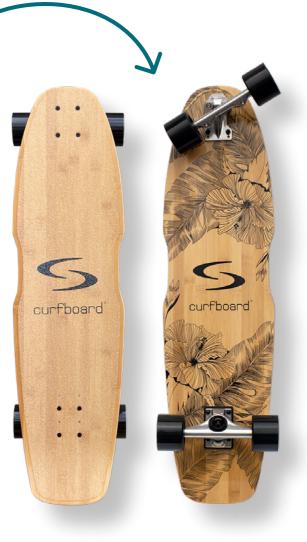

## CLASSIC & LEILANI

## Happy carving, surfy turning and speed generating for all levels

The Classic and Leilani are cruiser boards. They are long enough for you to be able to practice your cross-steps or to just have a fun smooth ride!