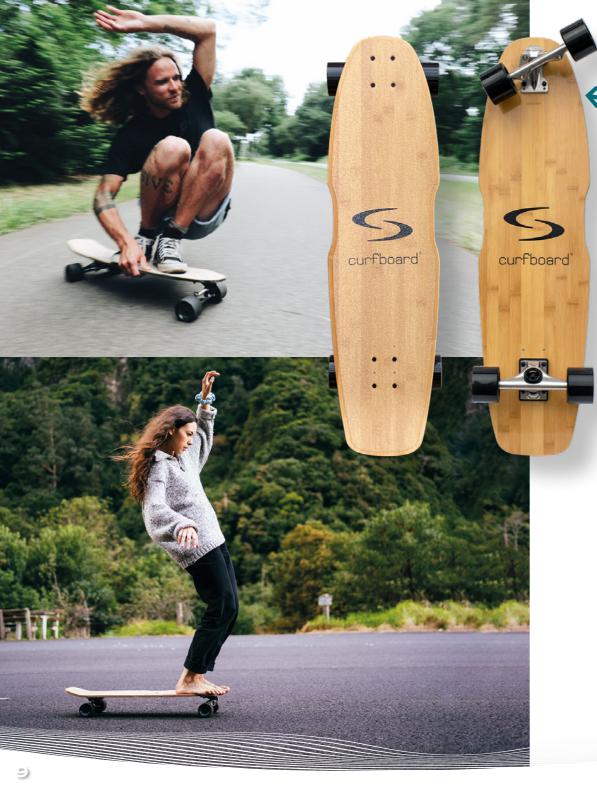

## CLASSIC & LEILANI

## Happy carving, surfy turning and speed generating for all levels

The Classic and Leilani are cruiser boards. They are long enough for you to be able to practice your cross-steps or to just have a fun smooth ride!

#### SURF CRUISER

Length 84cm (33,07inch)

Width 22,8cm (8,98inch)
Total weight 3kg (6,6lbs)

Adjustable wheelbase from 59cm (23,23inch) to 62cm (24,40inch)

Bamboo deck with transparent griptape