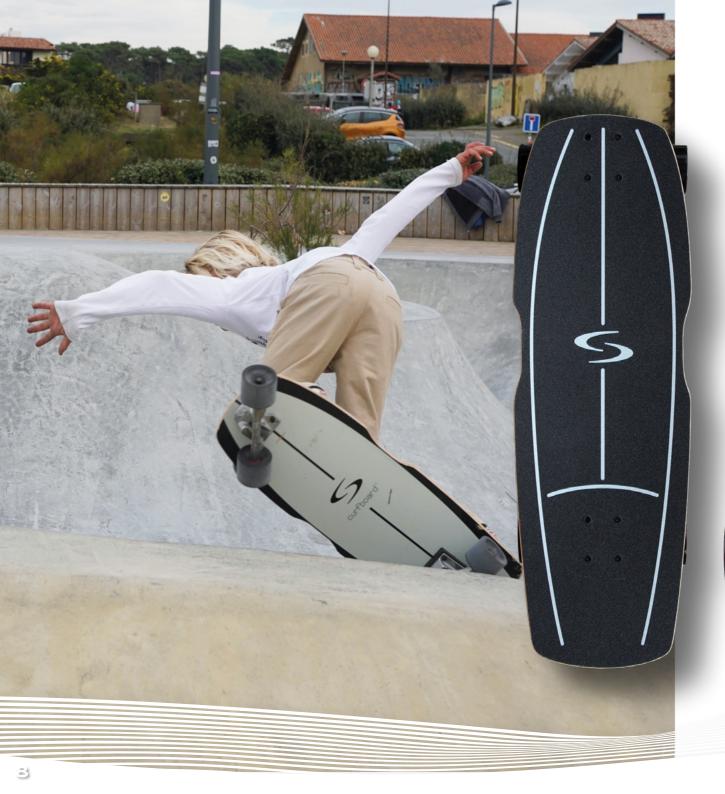

## WAVE

#### Shorter, wider and simply rad

The Curfboard Wave is shorter, wider and perfect for tight quick turns. The wider deck puts more wood under your feet for better control during carves and slides.

#### PERFORMANCE SURFSKATE

Length 74cm (29inch)

Width 24cm (9.4inch)

Total weight 3kg (6,6lbs)

Wheelbase 52cm (20,47inch)

100% North American maple deck with griptape