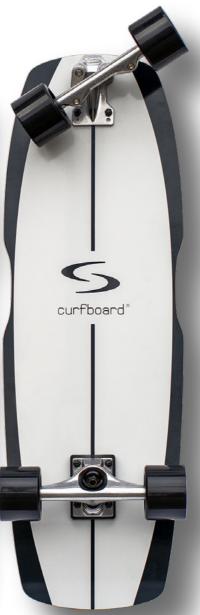

## CLASSIC & LEILANI

## Happy carving, surfy turning and speed generating for all levels

The Classic and Leilani are cruiser boards. They are long enough for you to be able to practice your cross-steps or to just have a fun smooth ride!

#### SURF CRUISER

Length 84cm (33,07inch)

Width 22,8cm (8,98inch)
Total weight 3kg (6,6lbs)

Adjustable wheelbase from 59cm (23,23inch) to 62cm (24,40inch)

Bamboo deck with transparent griptape