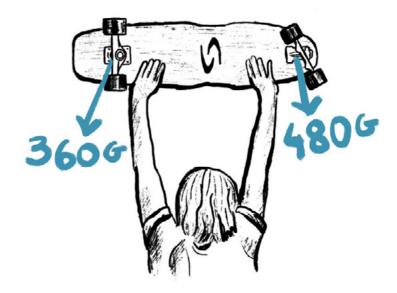

Note: All our boards are apt for people between 20 – 100kg The CURFBOARD truck automatically adjust to your weight