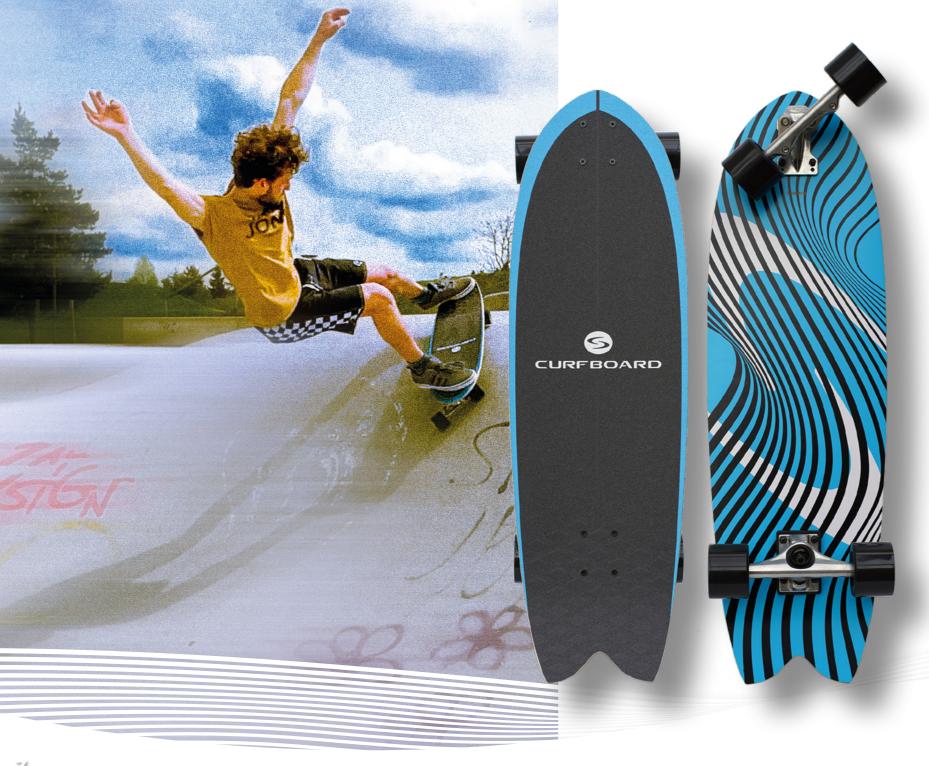

## **FISH**

#### **Ultimate surf feeling**

Take your surf skills to the next level. Slightly longer than the Wave, its width and concave deck shape provides perfect grip and proper feeling for the board. Keep the back foot always stable, even in the hardest turns, slides or cut-backs.

#### PERFORMANCE SURFSKATE

Length 80.5cm (32inch)
Width 24cm (9.5inch)
Total weight 3kg (6,6lbs)
Wheelbase 56cm (22inch)
100% North American maple deck with griptape