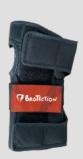

## All-In-One Protection Set

Includes

- knee pads,
- elbow pads
- wrist guards

### **Certified Quality**

BroTection protective sets are tested and certified according to  $\zeta \in EN 14120$ .

| <b>Size XS/S</b><br>431 g | SECURE VOJUSTA NUT |
|---------------------------|--------------------|
| <b>Size M</b>             | <b>Size L</b>      |
| 446 g                     | 470 g              |