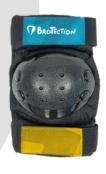

### PROTECTION SET - HELMET

#### **Shock Absorbing Hardshell**

Hardshell covers reduce friction in case of a fall

#### Superior Fit

Moulded foam pads perfectly sit around your protected joints

### **Maximum Protection**

from impacts on hard surfaces like concrete or ramps

#### **Reusable Bag**

to keep the set tidy and together for storage

## All-In-One Protection Set

Includes

- knee pads,
- elbow pads
- wrist guards