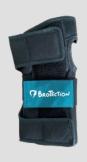

## All-In-One Protection Set

Includes

- knee pads,
- elbow pads
- wrist guards

### **Certified Quality**

BroTection protective sets are tested and certified according to  $\zeta \in EN 14120$ .

| <b>Size XS/S</b><br>431 g | SECURE VOJUSTA NUT |
|---------------------------|--------------------|
| <b>Size M</b>             | <b>Size L</b>      |
| 446 g                     | 470 g              |