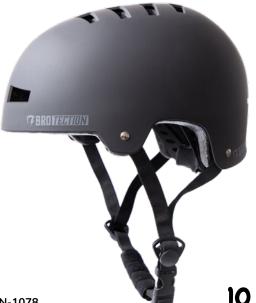

### PROTECTION SET - HELMET

**Certified Quality**BroTection helmets are certified according to **C** €: **EN-1078**.