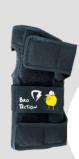

## All-In-One Protection Set

Includes

- knee pads,
- elbow pads
- wrist guards

### **Certified Quality**

BroTection protective sets are tested and certified according to  $\zeta \in EN 14120$ .

| <b>Size XS/S</b><br>431 g | SECURE VOJUSTA NUT |
|---------------------------|--------------------|
| <b>Size M</b>             | <b>Size L</b>      |
| 446 g                     | 470 g              |