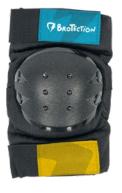

## PROTECTION SET - COLOR BLOCK/LOUSY LIVIN

380 g

**Size M** 470 g

INSTA / TIKTOK: @LOOMIBOARDS

WWW.LOOMIBOARDS.COM

DISTRIBUTION: ORDER@QUARTERDIST.COM