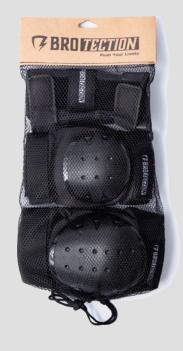

## All-In-One Protection Set

Includes

- knee pads,
- elbow pads
- wrist guards

### **Certified Quality**

BroTection protective sets are tested and certified according to  $\zeta \in EN 14120$ .

| <b>Size XS/S</b><br>431 g | SECURE VOJUSTA NUT |
|---------------------------|--------------------|
| <b>Size M</b>             | <b>Size L</b>      |
| 446 g                     | 470 g              |