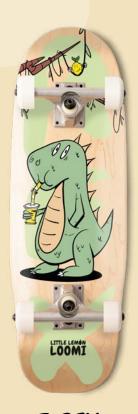

# T-REX KIDS CRUISER

- **§** 8.0" width
- **6** 24.75" length
- ♦ 11.0" Wheelbase
- ABEC 9 Bearings
- **ŏ** 56 mm / 78A Wheels
- ĕ 78A Bushing

LOOMI