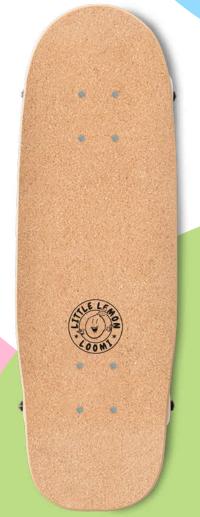

# SHARK KIDS CRUISER

- ĕ 8.0" width
- ĕ 24.75" length
- ĕ 11.0" Wheelbase
- ŏ 56 mm / 78A Wheels
- ĕ 78A Bushing
- ĕ Corkgrip Laser Logo

## BRACHI KIDS CRUISER

- ĕ 8.0" width
- ĕ 24.75" length
- ŏ 11.0" Wheelbase
- ABEC 9 Bearings
- **§** 56 mm / 78A Wheels
- ĕ 78A Bushing
- Corkgrip Laser Logo