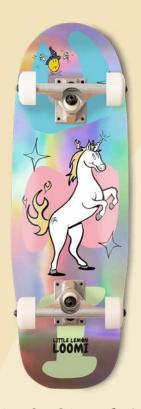

# UNICORN DELUXE

KIDS CRUISER

- ĕ 8.0" width
- ĕ 24.75" length
- **ŏ 11.0"** Wheelbase
- **§** 56 mm / 78A Wheels
- ĕ 78A Bushing
- ĕ Corkgrip Laser Logo
- Holographic Foil