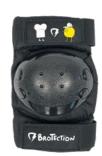

## All-In-One Protection Set

Includes

- knee pads,
- elbow pads
- wrist guards

### **Certified Quality**

BroTection protective sets are tested and certified according to  $\zeta \in EN 14120$ .

| <b>Size XS/S</b><br>431 g | SECURE VOJUSTA NUT |
|---------------------------|--------------------|
| <b>Size M</b>             | <b>Size L</b>      |
| 446 g                     | 470 g              |