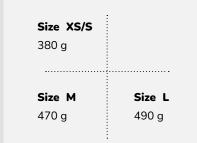

## PROTECTION SET - COLOR BLOCK/LOUSY LIVIN

380 g

**Size M** 470 g

INSTA / TIKTOK: @LOOMIBOARDS

WWW.LOOMIBOARDS.COM

DISTRIBUTION: ORDER@QUARTERDIST.COM