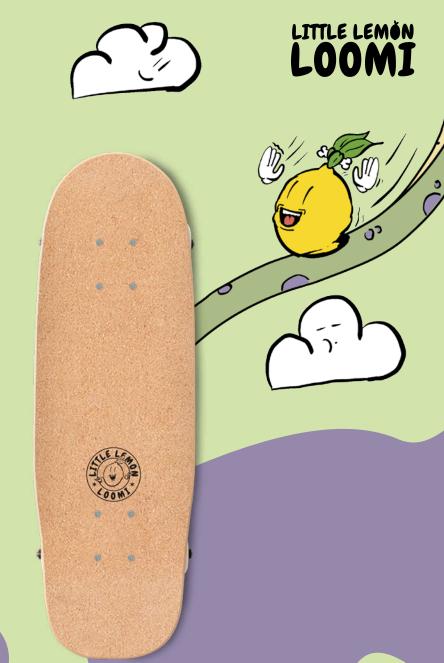

# LITTLE LEMÓN LOOMI

Welcome to **LITTLE LEMON LOOMI** - the original skateboard brand specially crafted for the youngest adventurers! We understand the unique needs and requirements of young skaters, and as such, we are committed to designing skateboards that are not only safe and reliable but also provide a whole lot of fun.

**LITTLE LEMON LOOMI** is more than just a brand – it's a community of skateboarders who want to pass on their passion for skateboarding to the next generation. Our brand was created by skaters for future skateboarders, and that reflects in every detail of our boards.