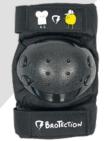

## All-In-One Protection Set

Includes

- knee pads,
- elbow pads
- wrist guards

### **Certified Quality**

BroTection protective sets are tested and certified according to  $\zeta \in EN 14120$ .

| <b>Size XS/S</b><br>431 g | SECURE VOJUSTA NUT |
|---------------------------|--------------------|
| <b>Size M</b>             | <b>Size L</b>      |
| 446 g                     | 470 g              |