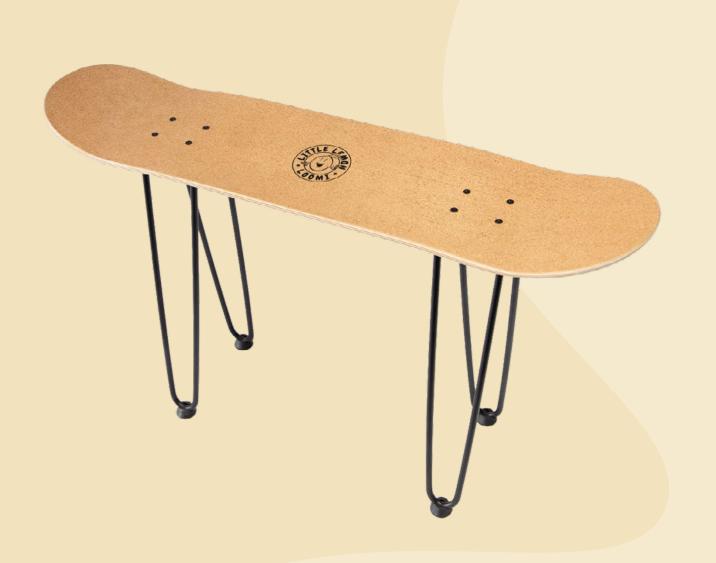

## LOOMI BENCH

# LOOMI

- ĕ Laser Logo
- with cork grip
- steel legs
- hardware set