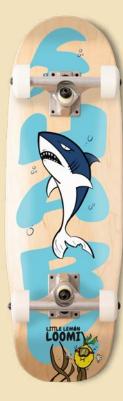

# SHARK KIDS CRUISER

- ĕ 8.0" width
- ĕ 24.75" length
- ĕ 11.0" Wheelbase
- ŏ 56 mm / 78A Wheels
- ĕ 78A Bushing
- ĕ Corkgrip Laser Logo