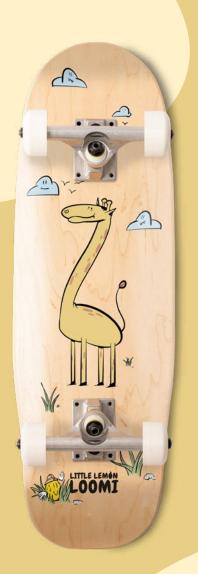

## GIRAFFE KIDS CRUISER

- ĕ 8.0" width
- 24.75" length
- ĕ 11.0" Wheelbase
- **♦ ABEC 9 Bearings**
- **§** 56 mm / 78A Wheels
- ĕ 78A Bushing