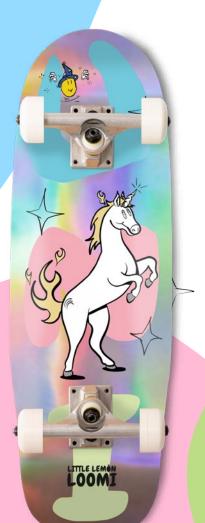

# UNICORN DELUXE

KIDS CRUISER

- ĕ 8.0" width
- ĕ 24.75" length
- **ŏ 11.0"** Wheelbase
- **§** 56 mm / 78A Wheels
- ĕ 78A Bushing
- ĕ Corkgrip Laser Logo
- Holographic Foil