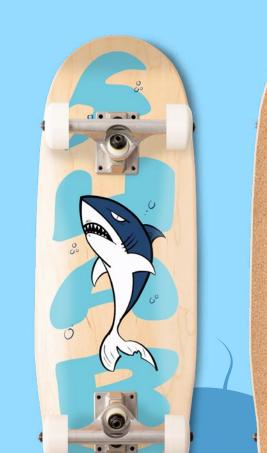

# SHARK KIDS CRUISER

- ĕ 8.0" width
- ĕ 24.75" length
- ĕ 11.0" Wheelbase
- ŏ 56 mm / 78A Wheels
- ĕ 78A Bushing
- ĕ Corkgrip Laser Logo