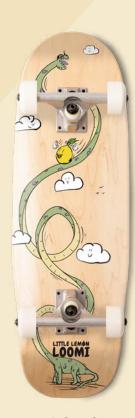

## BRACHI KIDS CRUISER

- ĕ 8.0" width
- ĕ 24.75" length
- ŏ 11.0" Wheelbase
- ABEC 9 Bearings
- **§** 56 mm / 78A Wheels
- ĕ 78A Bushing
- Corkgrip Laser Logo