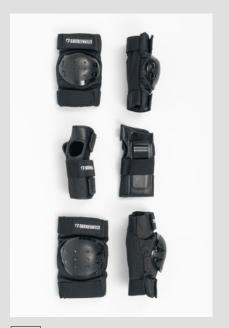

### PROTECTION SET - HELMET

## All-In-One Protection Set

Includes

- knee pads,
- elbow pads
- wrist guards