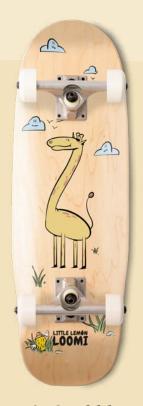

## GIRAFFE KIDS CRUISER

- ĕ 8.0" width
- 24.75" length
- ĕ 11.0" Wheelbase
- **♦ ABEC 9 Bearings**
- **§** 56 mm / 78A Wheels
- ĕ 78A Bushing