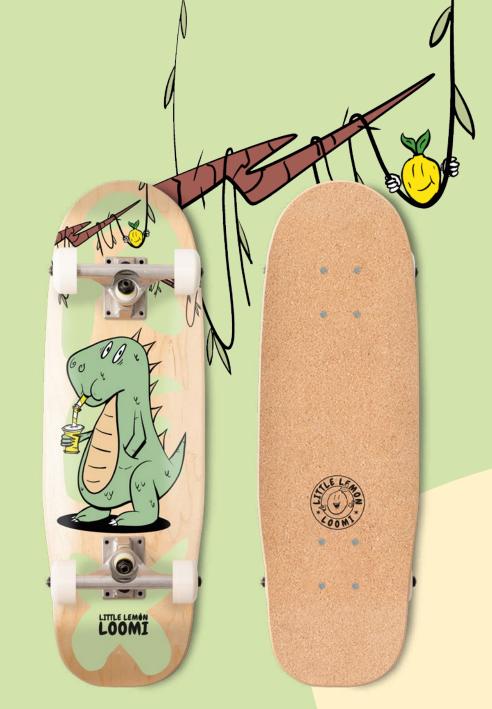

# T-REX KIDS CRUISER

- **§** 8.0" width
- **6** 24.75" length
- ♦ 11.0" Wheelbase
- ABEC 9 Bearings
- **ŏ** 56 mm / 78A Wheels
- ĕ 78A Bushing

LOOMI

## KIDS CRUISER

T-REX

SHARK

UNICORN DELUXE

BRACHI