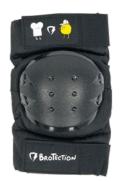

### PROTECTION SET - HELMET

## All-In-One Protection Set

Includes

- knee pads,
- elbow pads
- wrist guards

### **Certified Quality**

BroTection protective sets are tested and certified according to  $\zeta \in EN 14120$ .

| <b>Size XS/S</b><br>431 g | SECURE VOJUSTA NUT |
|---------------------------|--------------------|
| <b>Size M</b>             | <b>Size L</b>      |
| 446 g                     | 470 g              |