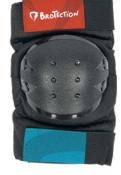

### PROTECTION SET - HELMET

#### **Shock Absorbing Hardshell**

Hardshell covers reduce friction in case of a fall

#### Superior Fit

Moulded foam pads perfectly sit around your protected joints

### **Maximum Protection**

from impacts on hard surfaces like concrete or ramps

#### **Reusable Bag**

to keep the set tidy and together for storage

## All-In-One Protection Set

Includes

- knee pads,
- elbow pads
- wrist guards