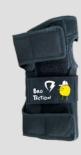

## All-In-One Protection Set

Includes

- knee pads,
- elbow pads
- wrist guards

### **Certified Quality**

BroTection protective sets are tested and certified according to  $\zeta \in EN 14120$ .

| <b>Size XS/S</b><br>431 g | SECURE VOJUSTA NUT |
|---------------------------|--------------------|
| <b>Size M</b>             | <b>Size L</b>      |
| 446 g                     | 470 g              |