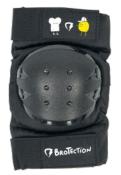

## All-In-One Protection Set

Includes

- knee pads,
- elbow pads
- wrist guards

### **Certified Quality**

BroTection protective sets are tested and certified according to  $\zeta \in EN 14120$ .

| <b>Size XS/S</b><br>431 g | SECURE VOJUSTA NUT |
|---------------------------|--------------------|
| <b>Size M</b>             | <b>Size L</b>      |
| 446 g                     | 470 g              |