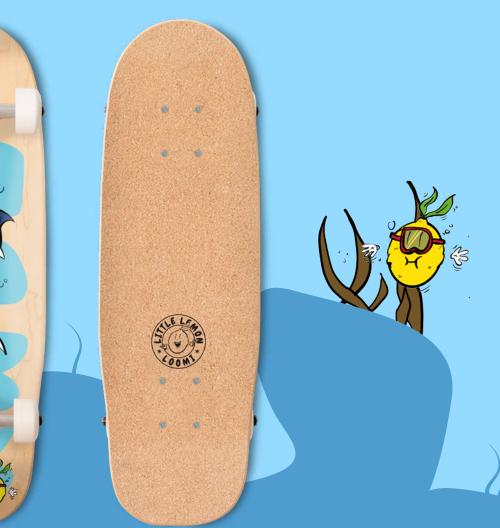

rand was created by skaters for future skateboarders, and that reflects in every detail of our boards.

At **LITTLE LEMON LOOMI**, we understand that family time is quality time, and our skateboards are crafted to amplify these cherished moments, promoting joy and connection for the youngest members of your family.

THE ORIGINAL KIDS BOARD

## GIRAFFE KIDS CRUISER

- ĕ 8.0" width
- 24.75" length
- ĕ 11.0" Wheelbase
- **♦ ABEC 9 Bearings**
- **§** 56 mm / 78A Wheels
- ĕ 78A Bushing















# T-REX KIDS CRUISER

- **§** 8.0" width
- **6** 24.75" length
- ♦ 11.0" Wheelbase
- ABEC 9 Bearings
- **ŏ** 56 mm / 78A Wheels
- ĕ 78A Bushing



LOOMI



# SHARK KIDS CRUISER

- ĕ 8.0" width
- ĕ 24.75" length
- ĕ 11.0" Wheelbase
- ŏ 56 mm / 78A Wheels
- ĕ 78A Bushing
- ĕ Corkgrip Laser Logo







# UNICORN DELUXE

KIDS CRUISER

- ĕ 8.0" width
- ĕ 24.75" length
- **ŏ 11.0"** Wheelbase
- **§** 56 mm / 78A Wheels
- ĕ 78A Bushing
- ĕ Corkgrip Laser Logo
- Holographic Foil















## BRACHI KIDS CRUISER

- ĕ 8.0" width
- ĕ 24.75" length
- ŏ 11.0" Wheelbase
- ABEC 9 Bearings
- **§** 56 mm / 78A Wheels
- ĕ 78A Bushing
- Corkgrip Laser Logo







## KIDS CRUISER







T-REX



SHARK



UNICORN DELUXE



BRACHI

## LOOMI BENCH

# LOOMI





- ĕ Laser Logo
- with cork grip
- steel legs
- hardware set



### PROTECTION SET - HELMET



#### **Shock Absorbing Hardshell**

Hardshell covers reduce friction in case of a fall

#### Superior Fit

Moulded foam pads perfectly sit around your protected joints

### **Maximum Protection**

from impacts on hard surfaces like concrete or ramps