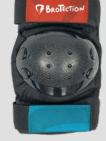

## All-In-One Protection Set

Includes

- knee pads,
- elbow pads
- wrist guards

## PROTECTION SET - COLOR BLOCK/LOUSY LIVIN

380 g

**Size M** 470 g

INSTA / TIKTOK: @LOOMIBOARDS

WWW.LOOMIBOARDS.COM

DISTRIBUTION: ORDER@QUARTERDIST.COM