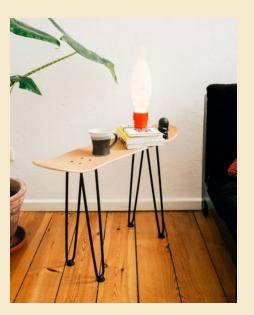

## LOOMI BENCH

# LOOMI

- ĕ Laser Logo
- with cork grip
- steel legs
- hardware set